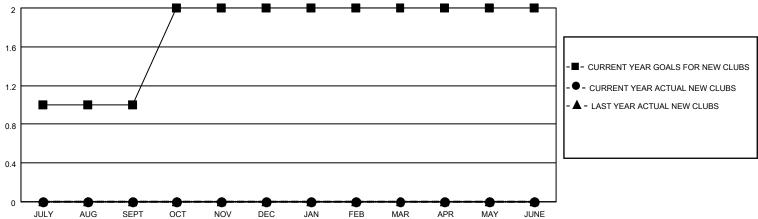

## MONTHLY MEMBERSHIP PROGRESS REPORT

LOCATION FLORIDA District 35 O Results as of: 9/30/2022

| Clubs         |               |             |               | Members               |                        |                         |                                                    |
|---------------|---------------|-------------|---------------|-----------------------|------------------------|-------------------------|----------------------------------------------------|
|               | RESULTS FOR   | R 2022-2023 |               | RESULTS FOR 2022-2023 |                        |                         |                                                    |
| QUARTER       | NEW CLUB GOAL | NEW CLUBS   | DROPPED CLUBS | QUARTER MEM           | BER GROWTH NET<br>GOAL | MEMBER GROWTH<br>ACTUAL | DROPPED<br>MEMBERS ACTUAL<br>(including transfers) |
| JULY/AUG/SEPT | 1             | 0           | 0             | JULY/AUG/SEPT         | 15                     | 75                      | 58                                                 |
| OCT/NOV/DEC   | 1             | 0           | 0             | OCT/NOV/DEC           | 10                     | 0                       | 0                                                  |
| JAN/FEB/MAR   | 0             | 0           | 0             | JAN/FEB/MAR           | 20                     | 0                       | 0                                                  |
| APR/MAY/JUNE  | 0             | 0           | 0             | APR/MAY/JUNE          | 15                     | 0                       | 0                                                  |