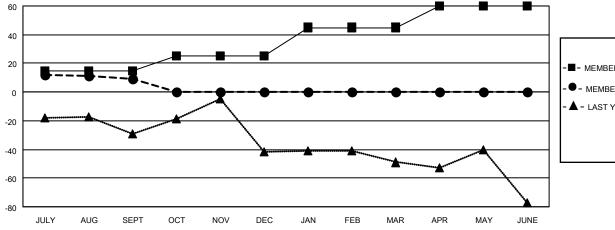

## MONTHLY MEMBERSHIP PROGRESS REPORT

LOCATION FLORIDA District 35 O Results as of: 9/30/2022

| Clubs         |               |             |               | Members               |                        |                         |                                                    |
|---------------|---------------|-------------|---------------|-----------------------|------------------------|-------------------------|----------------------------------------------------|
|               | RESULTS FOR   | R 2022-2023 |               | RESULTS FOR 2022-2023 |                        |                         |                                                    |
| QUARTER       | NEW CLUB GOAL | NEW CLUBS   | DROPPED CLUBS | QUARTER MEM           | BER GROWTH NET<br>GOAL | MEMBER GROWTH<br>ACTUAL | DROPPED<br>MEMBERS ACTUAL<br>(including transfers) |
| JULY/AUG/SEPT | 1             | 0           | 0             | JULY/AUG/SEPT         | 15                     | 75                      | 58                                                 |
| OCT/NOV/DEC   | 1             | 0           | 0             | OCT/NOV/DEC           | 10                     | 0                       | 0                                                  |
| JAN/FEB/MAR   | 0             | 0           | 0             | JAN/FEB/MAR           | 20                     | 0                       | 0                                                  |
| APR/MAY/JUNE  | 0             | 0           | 0             | APR/MAY/JUNE          | 15                     | 0                       | 0                                                  |

|       | WEWBER GROWTH NET GOAL |
|-------|------------------------|
| _     |                        |
| . 🕶 - | MEMBER GROWTH ACTUAL   |

| - 🛦 - | LAST | YFAR | MEMB     | FRSHIP | ACTUAL |
|-------|------|------|----------|--------|--------|
| _     | LASI | IEAR | IVIEIVID | EKSHIF | ACTUAL |